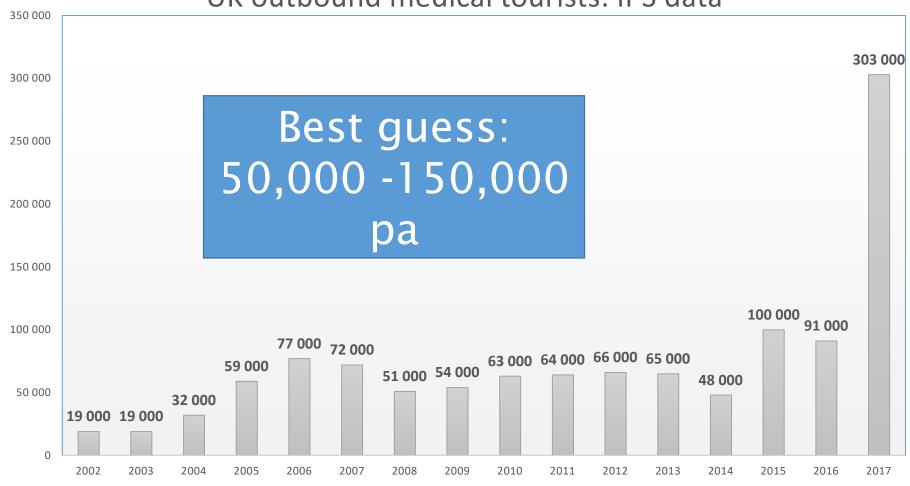

#### **HOW MANY UK MEDICAL TOURISTS?**

# INTERNATIONAL PASSENGER SURVEY

- 1 IN 20 TRAVELLERS
- SMALL SAMPLE
- LIABLE TO ERROR!!!

### **IPS DATA: HOW MANY?**

UK outbound medical tourists: IPS data