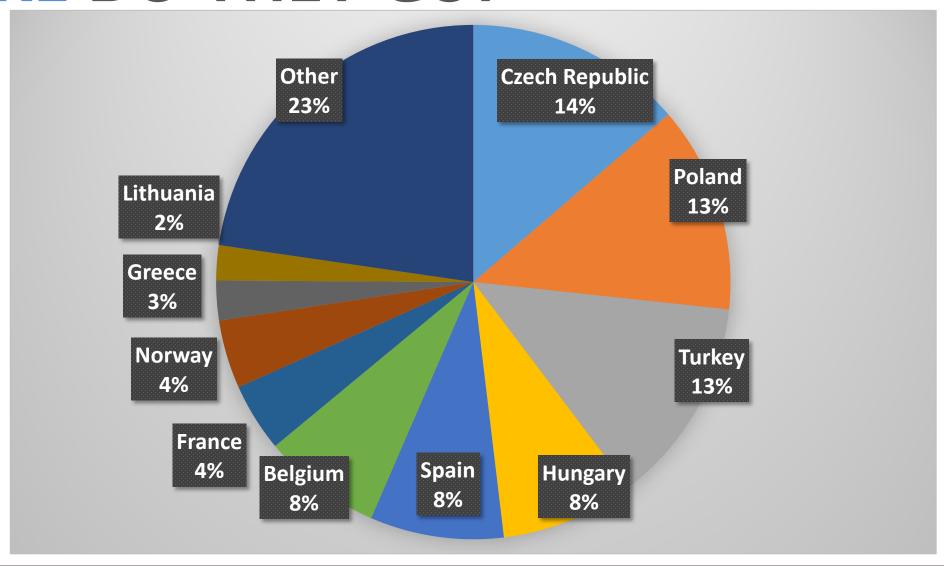

# MEDICAL TOURISM, THE UK, PORTUGAL AND... BREXIT!

Keith Pollard Executive Chairman, LaingBuisson International Editor in Chief, International Medical Travel Journal



# **OBJECTIVES**

1. PROVIDE INSIGHT INTO THE UK MARKET

2. ASSESS LIKELY IMPACT OF BREXIT

3. HIGHLIGHT THE OPPORTUNITY FOR PORTUGAL



#### WHAT WE DO







#### **HOW MANY UK MEDICAL TOURISTS?**

# INTERNATIONAL PASSENGER SURVEY

- 1 IN 20 TRAVELLERS
- SMALL SAMPLE
- LIABLE TO ERROR!!!





### **IPS DATA: HOW MANY?**

UK outbound medical tourists: IPS data





#### WHAT DO WE KNOW ABOUT THEM?

# IMTJ MEDICAL TRAVEL SURVEY

- 1,100 MEDICAL TOURISTS
  - WHERE?
  - WHAT TREATMENT?
  - WHY?
  - WHAT WAS IT LIKE?





## WHERE DO THEY GO?





## **WHAT TREATMENT?**





#### WHY DID YOU TRAVEL?





#### **UK PRICES**



- BREAST ENLARGEMENT: £5,000
- DENTAL IMPLANT: £2,000
- IVF: £5,000
- HIP REPLACEMENT: £11,500



### IMPACT OF BREXIT

NO ONE KNOWS!





#### **IMPACT ON NHS**





#### **IMPACT ON NHS**







#### **IMPACT ON NHS**



- NHS FUNDING CUTS
- SHORTAGE OF SPERM
- SHORTAGE OF EGGS



#### **OPPORTUNITY FOR PORTUGAL**

2.5m Brits visit Portugal

But not for healthcare!

No concerns re quality

So.. WHY
NOT
PORTUGAL?



#### OPPORTUNITY FOR PORTUGAL

Target existing travellers

Cosmetic,
Dental, IVF,
Orthopaedic?

Shoulder and off season occupancy

Provide end to end patient experience



#### AND... GET THE MESSAGE ACROSS!





LISBON **SUNSATIONAL CITY** SENSATIONAL HEALTHCARE





When it comes to private t