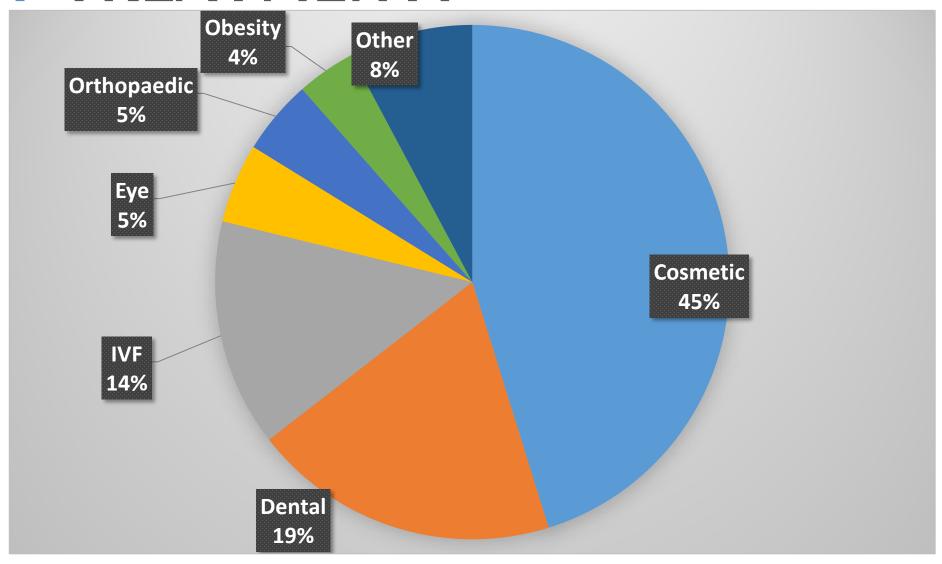

# MEDICAL TOURISM, THE UK, PORTUGAL AND... BREXIT!

Keith Pollard Executive Chairman, LaingBuisson International Editor in Chief, International Medical Travel Journal



# **OBJECTIVES**

1. PROVIDE INSIGHT INTO THE UK MARKET

2. ASSESS LIKELY IMPACT OF BREXIT

3. HIGHLIGHT THE OPPORTUNITY FOR PORTUGAL



#### WHAT WE DO







#### **HOW MANY UK MEDICAL TOURISTS?**

# INTERNATIONAL PASSENGER SURVEY

- 1 IN 20 TRAVELLERS
- SMALL SAMPLE
- LIABLE TO ERROR!!!





### **IPS DATA: HOW MANY?**

UK outbound medical tourists: IPS data





#### WHAT DO WE KNOW ABOUT THEM?

# IMTJ MEDICAL TRAVEL SURVEY

- 1,100 MEDICAL TOURISTS
  - WHERE?
  - WHAT TREATMENT?
  - WHY?
  - WHAT WAS IT LIKE?





## WHERE DO THEY GO?





## **WHAT TREATMENT?**





#### WHY DID YOU TRAVEL?





#### **UK PRICES**



- BREAST ENLARGEMENT: £5,000
- DENTAL IMPLANT: £2,000
- IVF: £5,000
- HIP REPLACEMENT: £11,500



### IMPACT OF BREXIT

NO ONE KNOWS!





#### **IMPACT ON NHS**





#### **IMPACT ON NHS**







#### **IMPACT ON NHS**



- NHS FUNDING CUTS
- SHORTAGE OF SPERM
- SHORTAGE OF EGGS



#### **OPPORTUNITY FOR PORTUGAL**

2.5m Brits visit Portugal

But not for healthcare!

No concerns re quality

So.. WHY
NOT
PORTUGAL?



#### OPPORTUNITY FOR PORTUGAL

Target existing travellers

Cosmetic,
Dental, IVF,
Orthopaedic?

Shoulder and off season occupancy

Provide end to end patient experience



#### AND... GET THE MESSAGE ACROSS!





LISBON **SUNSATIONAL CITY** SENSATIONAL HEALTHCARE





When it comes to private treatment abroad there's an o