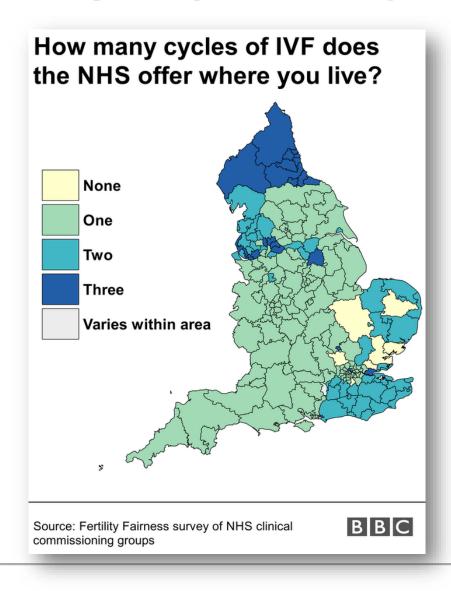

#### **IMPACT ON NHS**

#### **IMPACT ON NHS**

- NHS FUNDING CUTS
- SHORTAGE OF SPERM
- SHORTAGE OF EGGS