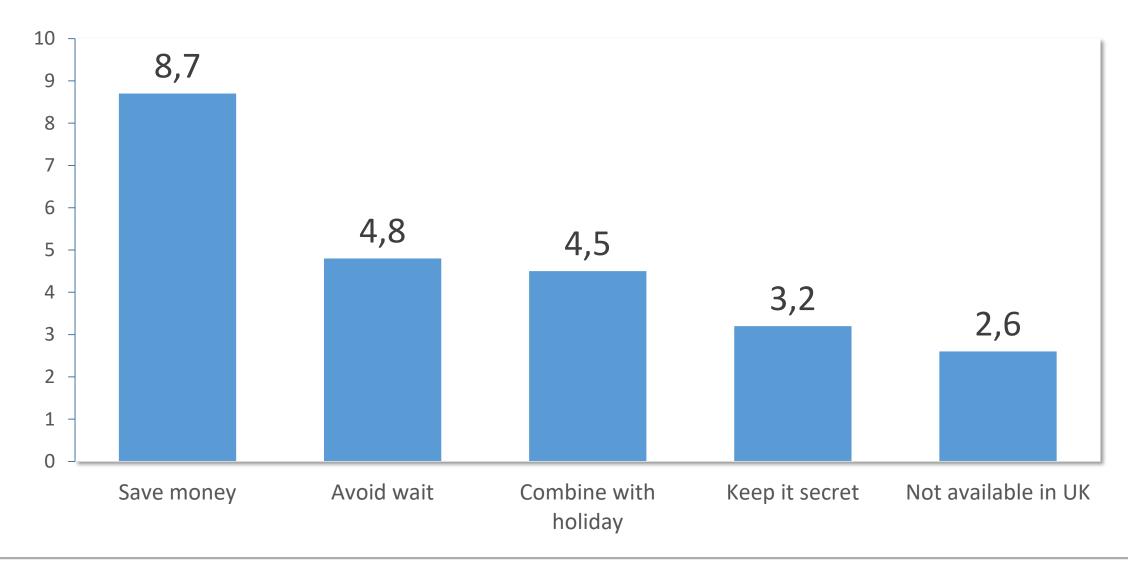

# MEDICAL TOURISM, THE UK, PORTUGAL AND... BREXIT!

Keith Pollard Executive Chairman, LaingBuisson International Editor in Chief, International Medical Travel Journal



# **OBJECTIVES**

1. PROVIDE INSIGHT INTO THE UK MARKET

2. ASSESS LIKELY IMPACT OF BREXIT

3. HIGHLIGHT THE OPPORTUNITY FOR PORTUGAL



#### WHAT WE DO







#### **HOW MANY UK MEDICAL TOURISTS?**

# INTERNATIONAL PASSENGER SURVEY

- 1 IN 20 TRAVELLERS
- SMALL SAMPLE
- LIABLE TO ERROR!!!





### **IPS DATA: HOW MANY?**

UK outbound medical tourists: IPS data





#### WHAT DO WE KNOW ABOUT THEM?

# IMTJ MEDICAL TRAVEL SURVEY

- 1,100 MEDICAL TOURISTS
  - WHERE?
  - WHAT TREATMENT?
  - WHY?
  - WHAT WAS IT LIKE?





## WHERE DO THEY GO?





## **WHAT TREATMENT?**





#### WHY DID YOU TRAVEL?





#### **UK PRICES**



- BREAST ENLARGEMENT: £5,000
- DENTAL IMPLANT: £2,000
- IVF: £5,000
- HIP REPLACEMENT: £11,500



### IMPACT OF BREXIT

NO ONE KNOWS!





#### **IMPACT ON NHS**





#### **IMPACT ON NHS**







#### **IMPACT ON NHS**



- NHS FUNDING CUTS
- SHORTAGE OF SPERM
- SHORTAGE OF EGGS



#### **OPPORTUNITY FOR PORTUGAL**

2.5m Brits visit Portugal

But not for healthcare!

No concerns re quality

So.. WHY
NOT
PORTUGAL?



#### OPPORTUNITY FOR PORTUGAL

Target existing travellers

Cosmetic,
Dental, IVF,
Orthopaedic?

Shoulder and off season occupancy

Provide end to end patient experience



#### AND... GET THE MESSAGE ACROSS!





LISBON **SUNSATIONAL CITY** SENSATIONAL HEALTHCARE





When it comes to private treatment abroad there's an overwhelming choice – so how ab