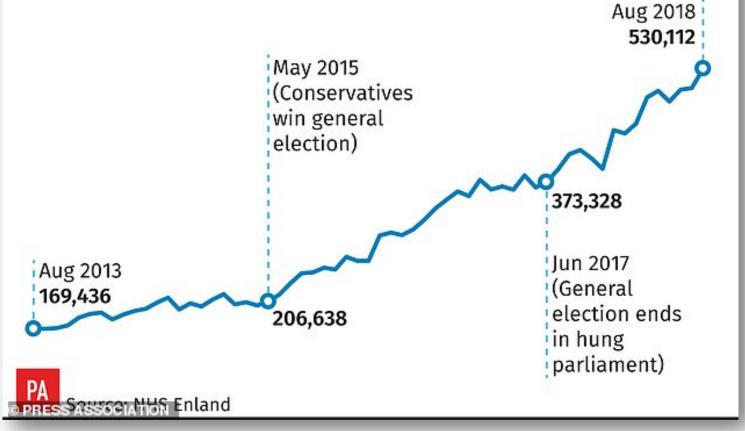

VIDE INSIGHT INTO THE UK MARKET

2. ASSESS LIKELY IMPACT OF BREXIT

3. HIGHLIGHT THE OPPORTUNITY FOR PORTUGAL



#### WHAT WE DO







#### **HOW MANY UK MEDICAL TOURISTS?**

# INTERNATIONAL PASSENGER SURVEY

- 1 IN 20 TRAVELLERS
- SMALL SAMPLE
- LIABLE TO ERROR!!!





### **IPS DATA: HOW MANY?**

UK outbound medical tourists: IPS data





#### WHAT DO WE KNOW ABOUT THEM?

# IMTJ MEDICAL TRAVEL SURVEY

- 1,100 MEDICAL TOURISTS
  - WHERE?
  - WHAT TREATMENT?
  - WHY?
  - WHAT WAS IT LIKE?





## WHERE DO THEY GO?





## **WHAT TREATMENT?**





#### WHY DID YOU TRAVEL?





#### **UK PRICES**



- BREAST ENLARGEMENT: £5,000
- DENTAL IMPLANT: £2,000
- IVF: £5,000
- HIP REPLACEMENT: £11,500



### IMPACT OF BREXIT

NO ONE KNOWS!





#### **IMPACT ON NHS**





#### **IMPACT ON NHS**







#### **IMPACT ON NHS**



- NHS FUNDING CUTS
- SHORTAGE OF SPERM
- SHORTAGE OF EGGS



#### **OPPORTUNITY FOR PORTUGAL**

2.5m Brits visit Portugal

But not for healthcare!

No concerns re quality

So.. WHY
NOT
PORTUGAL?



#### OPPORTUNITY FOR PORTUGAL

Target existing travellers

Cosmetic,
Dental, IVF,
Orthopaedic?

Shoulder and off season occupancy

Provide end to end patient experience



#### AND... GET THE MESSAGE ACROSS!





LISBON **SUNSATIONAL CITY** SENSATIONAL HEALTHCARE





When it comes to private treatment abroad there's an overwhelming choice – so how about a country that offer a large range of medical services in first class facilities? A destination with a sunny climate, plenty of your-round sunshine and award winning golf courses?

honoise use. Discussed on the exac