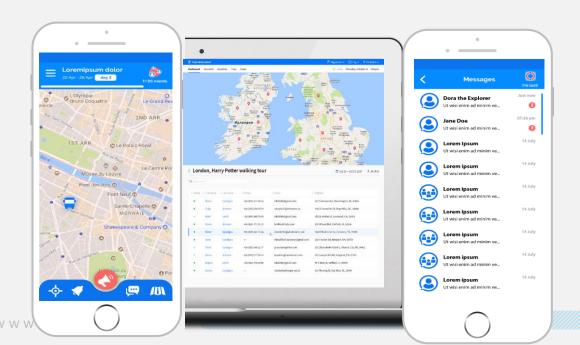

### Travel market Solution

**TRIPI** delivers tour *operators, guides* and *members* a new Innovative upgraded *experience without* the need for *internet* access.

#### **Key Features**

audio-guiding, IM chat Personal safety digital content

Real time monitoring of group members location

No cellular network or internet access is required

- Easy to use Mobile app and Web portal
- No hardware is needed