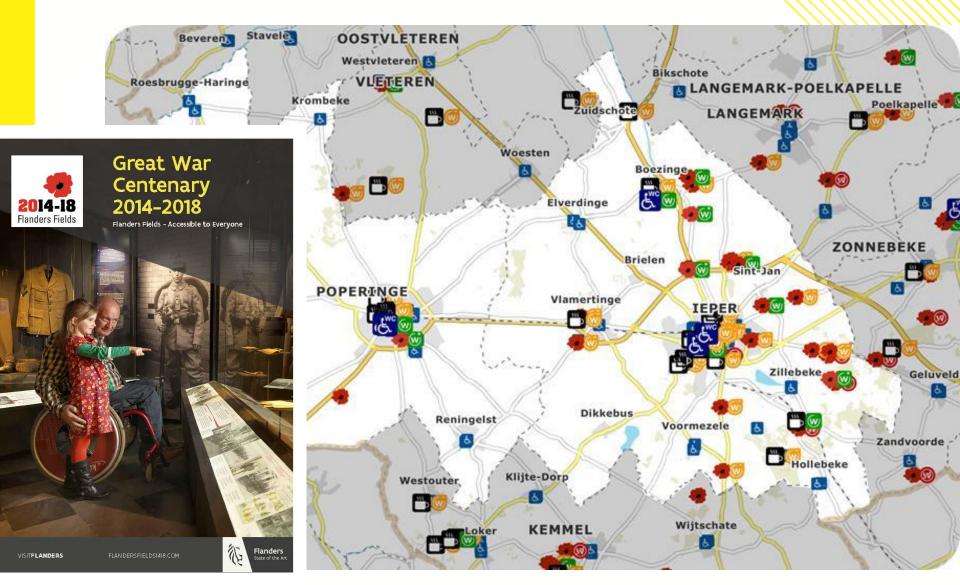

## **Flanders Fields**

... a recipe

Infrastructure + training + information

Consult with disability groups, read studies, launch surveys...